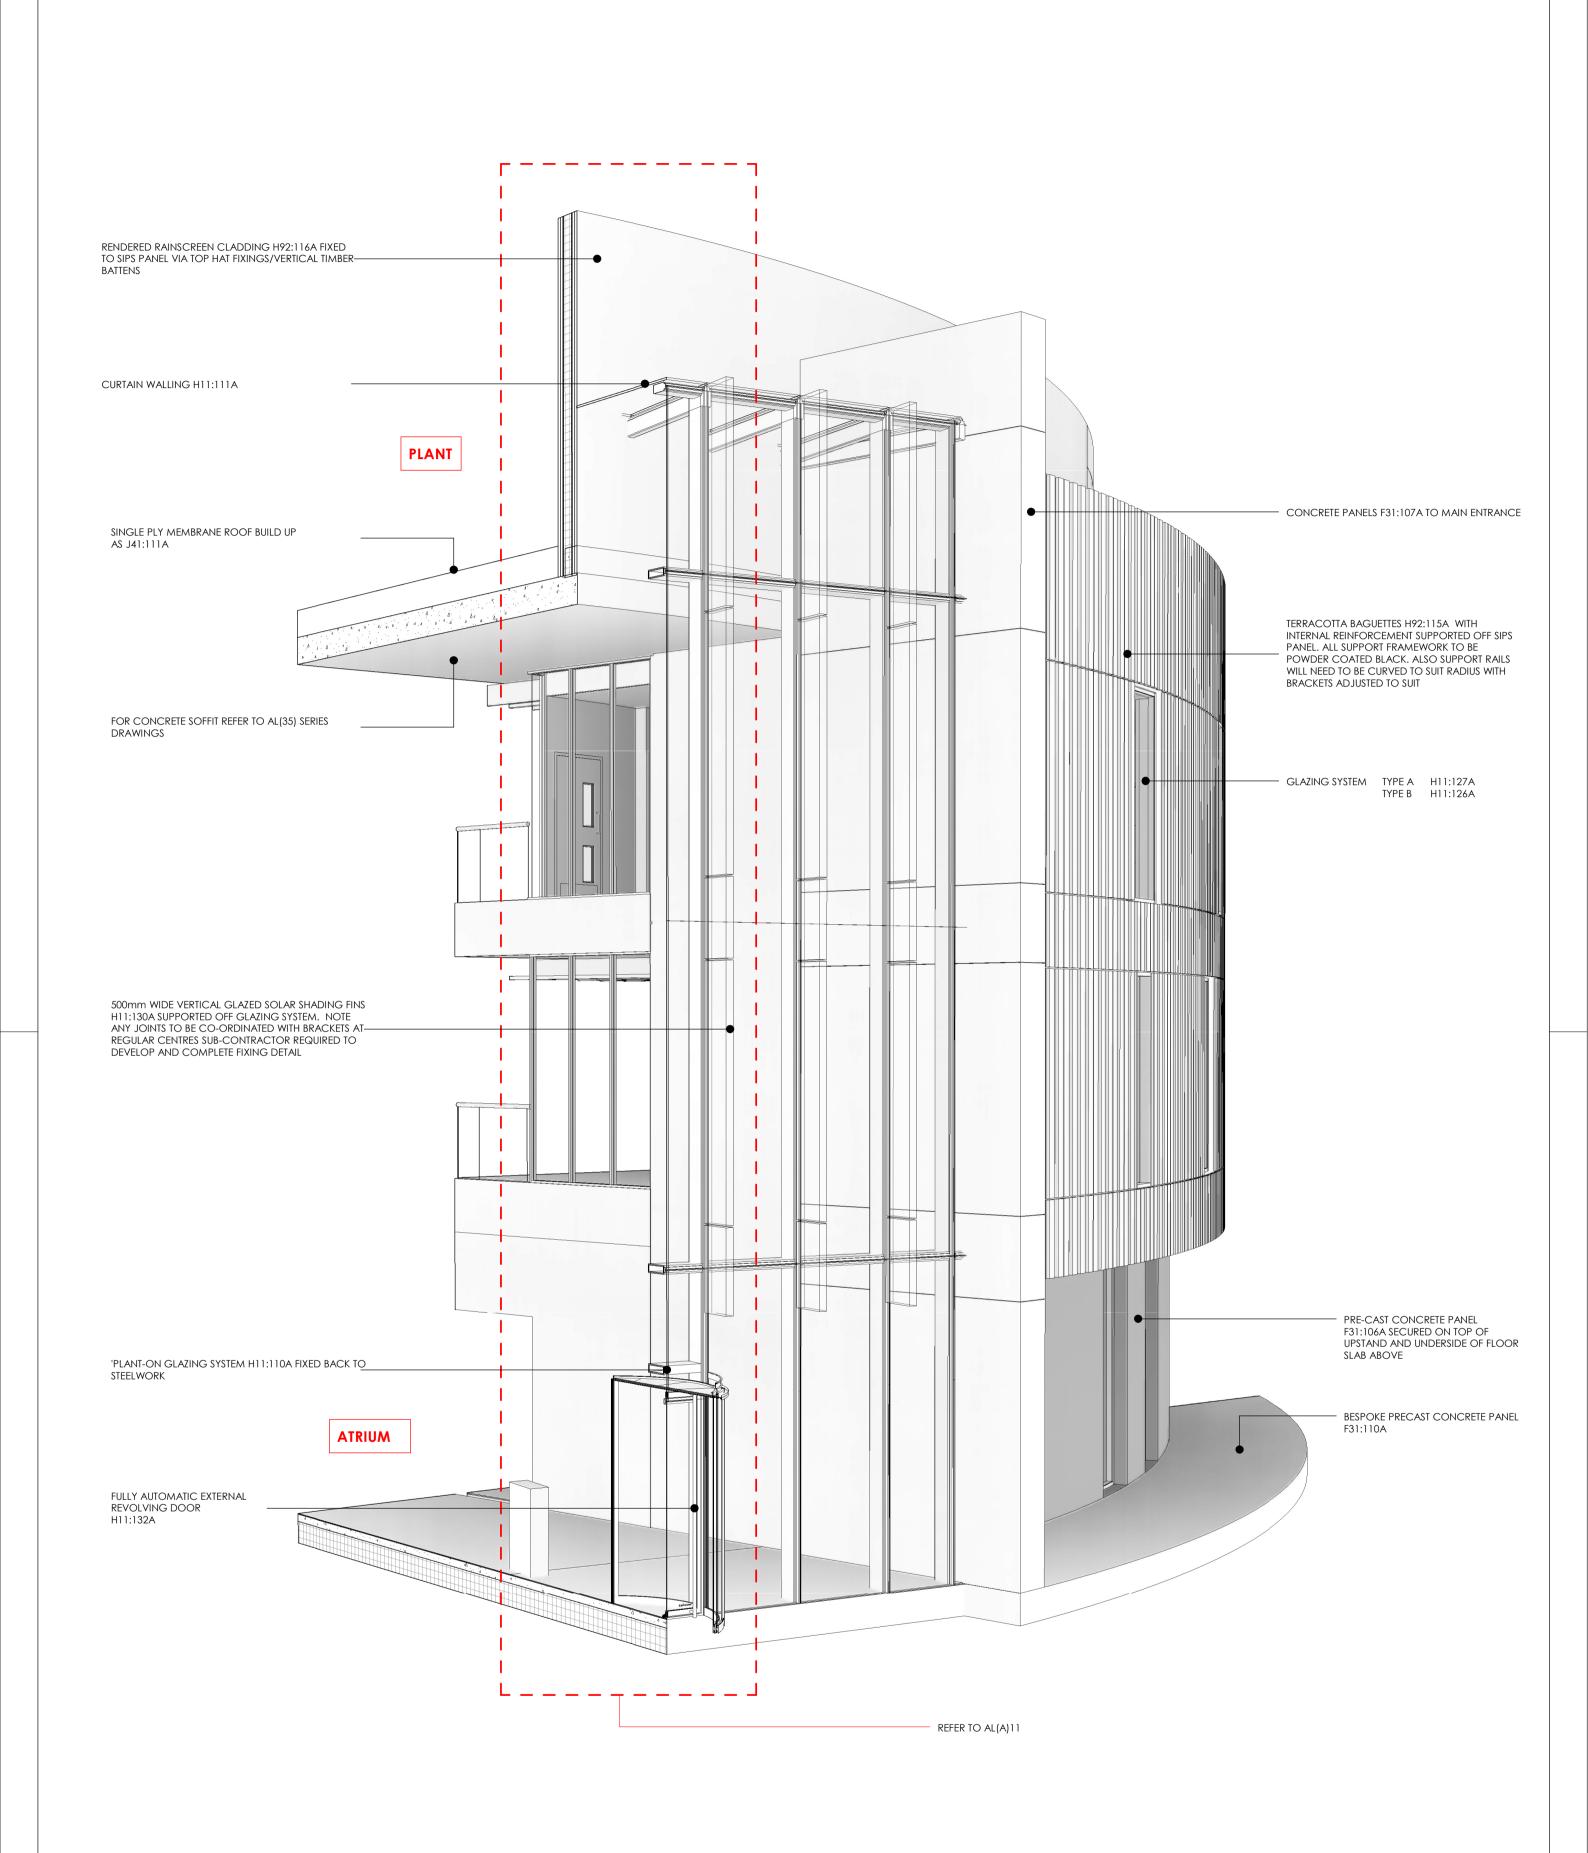

## THIS DRAWING IS ILLUSTRATIVE ONLY

Do not scale this drawing
Do not derive dimensions from digital media

| Rev | Date     | Revision Notes                                      | Drawn by                                                           | Checked | Drawing status:  CONSTRUCTION |                                                            | Job No: Drawing No: AL(2) 10 |                                                                     | R                                | Rev: |                                        |          |
|-----|----------|-----------------------------------------------------|--------------------------------------------------------------------|---------|-------------------------------|------------------------------------------------------------|------------------------------|---------------------------------------------------------------------|----------------------------------|------|----------------------------------------|----------|
|     | 31/10/14 | DRAWING ISSUED FOR TENDER                           |                                                                    |         |                               |                                                            |                              | 0007                                                                | , (2) 101                        |      | , ·                                    |          |
| Α   | 22/05/15 | NOTE ADDED. DRAWING STATUS UPDATED TO CONSTRUCTION. | RJ                                                                 | MB      | Job Title:                    | SOUTH SHIELDS NEW CENTRAL LIBRARY AND DIGITAL MEDIA CENTRE |                              |                                                                     | © Drawing & Design Copyright of: |      |                                        |          |
|     | 22/05/15 | DRAWING ISSUED FOR CONSTRUCTION                     |                                                                    |         | 1                             |                                                            |                              |                                                                     |                                  |      | FaulknerBrowns LLF<br>Dobson House     | .P       |
|     |          |                                                     | Drawing Title:  3D VIEW - CURTAIN WALL TO VERTICA  MARKET ENTRANCE |         | CAL FIN WALL AT               | ARCHITECTS                                                 |                              | Northumbrian Way<br>Killingworth<br>Newcastle upon Tyne<br>NE12 6QW |                                  |      |                                        |          |
|     |          |                                                     |                                                                    |         | Date: 29/10/14                | Scale:                                                     | Drawn By:<br>NH              | Checked By:<br>NH                                                   |                                  |      | T+44(0)191 268300<br>F+44(0)191 247813 | 07<br>32 |